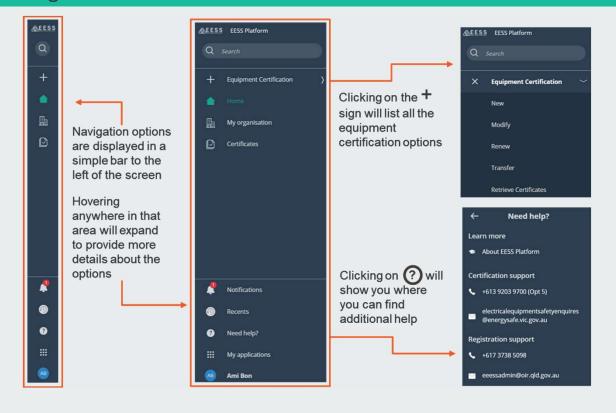

### Navigation

0

Selecting **Home** from Navigation will take you to a workspace where you can keep track of your activities:

#### **My Requests**

Lists all your requests you have made, such as inviting a team member and you are waiting for a response

#### **My Applications**

Lists all your applications requests (such as certifications and renewals) that are 'work in progress'

# **3** Your organisation, team and work allocated

The Business Administrator for the organisation is able to view the details for their organsation, their team and manufacturers

Select **My Organisation** from Navigation. From here, you can:

Keep track of the:

- People connected to your organisation and their role permissions
- Applications each team member is working on
- Manufacturers connected to your organisation