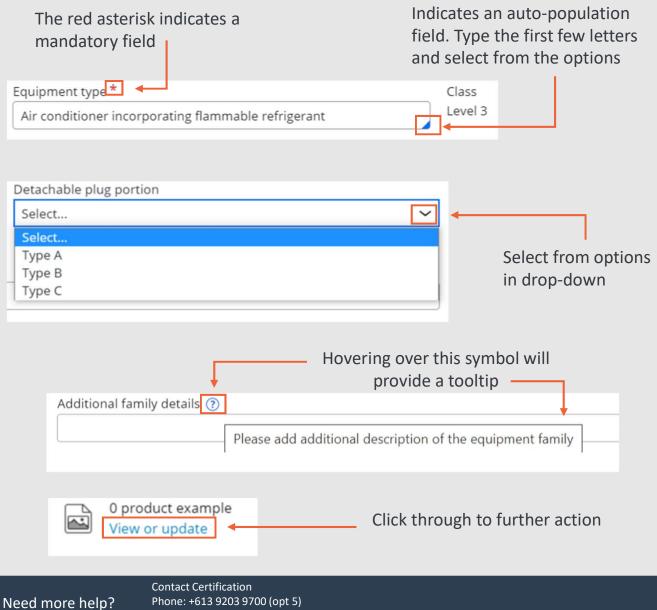

# Instructions and symbols

Different types of instructions and messaging will be displayed in coloured banners to guide and inform

| Information | providing knowledge and supporting instruction | Success | message notifying action complete   |
|-------------|------------------------------------------------|---------|-------------------------------------|
| Error       | indication data entry or action needs fixing   | Warning | requiring your particular attention |

A variety of symbols connected to data fields and instructions provide options or additional help